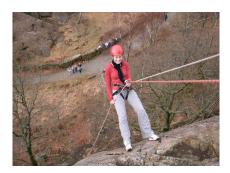

**Abseiling**: one of the more traditional outdoor activities and still a firm favorite, rightly so! not to extreme but great for a family or group.

A controlled descent on one of our many rock faces in the Pitlochry Perthshire area, abseiling a great adventure for everyone, and a great way to see Scotland landscape.